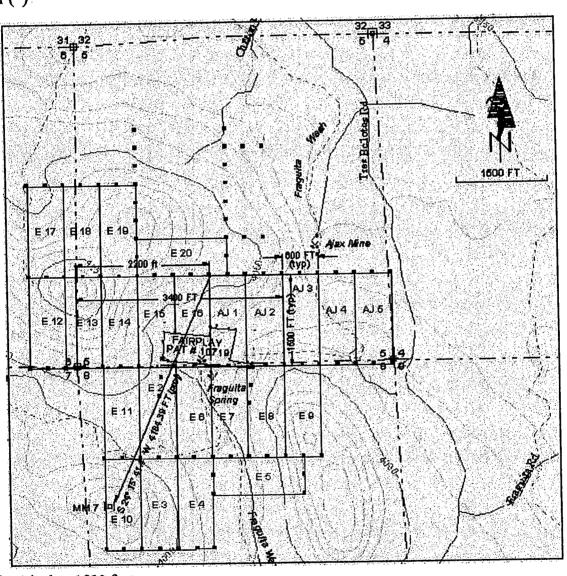

enter of each end line of the claim. The location monument on which this notice is posted is situated within Section 5, T. 22 S, R. 10 E, Gila & Salt River Meridian, Arizona, and this claim encompasses portions of the following quarter section(s), Section(s), Township(s), and Range(s) SE 1/4 Sec 5, NE 1/4 Sec 8, T 22 S, R 10 E, Pima County, Gila & Salt River Meridian, Arizona.

The locality of this claim with reference to some natural object or permanent monument and any additional information concerning it's locality is as follows: The NW cor of AJ4 is 4000 ft E & 1500 ft N of common cor Sec 6 | 5, T 22 S, R10 E, Pima Co, G&SRM, AZ, projected, & 7 | 8 is common with the NE cor of AJ3, & the W side line of AJ4 abuts and parallels E side line of AJ3 in it's entirety.

LOCATOR:

Jay R. Sim



Scale: 1 inch = 1500 feet

- 1. The above map depicts the AJ3 AJ5 mining claims, which are located in Section(s) 5 & 8, Township(s) 22S, Range(s) 10E, G&SRM, Pima County, Arizona.
- 3. The bearings and distances between claim corners are as depicted on the above map.

  Documents and maps by: Pierce technical services, Tucson, Arizona (520) 207-8708

AND 362395

Added to the second

F. ANN RODRIGUEZ, RECORDER
RECORDED BY: JAS
DEPUTY RECORDER
8542 PE3

W JAY SIMON 13031 REDINGTON RD TUCSON AZ 85749



DOCKET: 12350
PAGE: 1911
NO. OF PAGES: 2
SEQUENCE: 20041500625
08/04/2004
LOCATN 15:20

PICKUP

AMOUNT PAID \$ 9.00

**RETURN TO:** 

Jay R. Simon 13031 Redington Road Tucson, AZ 85749

LOCATION NOTICE (Lode) Bealm. AZ STATE OFFI
of
Sheed Aug 31 P 1:
PHOENIX, ARIZONA

NOTICE IS HEREBY GIVEN