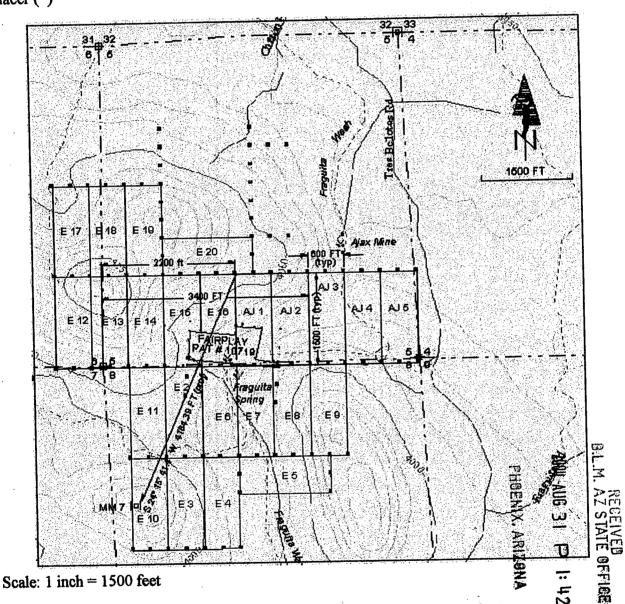

notice is posted is situated within Section 5, T. 22 S, R. 10 E, Gila & Salt River Meridian, Arizona, and this claim encompasses portions of the following quarter section(s), Section(s), Township(s), and Range(s) SE 1/4 Sec 5, NE 1/4 Sec 8, T 22 S, R 10 E, Pima County, Gila & Salt River Meridian, Arizona.

The locality of this claim with reference to some natural object or permanent monument and any additional information concerning it's locality is as follows: The NW cor of AJ3 is 3400 ft E & 1500 ft N of common cor Sec 6 | 5 , T 22 S, R10 E, Pima Co, G&SRM, AZ, projected, & 7 | 8 is common with the NE cor of AJ2, & the W side line of AJ3 abuts and parallels E side line of AJ2 in it's entirety & AJ3 S end line abuts and parallels the E9 N end line in it's entirety.

LOCATOR:

Jag R. Jin



- 1. The above map depicts the AJ3 AJ5 mining claims, which are located in Section(s) 5 & 8, Township(s) 22S, Range(s) 10E, G&SRM, Pima County, Arizona.
- 2. Type of corner and location monuments used are as follows: wooden posts, steel pipe and plastic pipe all 1½ to 4 inches in diameter or square.
- 3. The bearings and distances between claim corners are as depicted on the above map.

F. ANN RODRIGUEZ, RECORDER
REGORDED BY: JAS
DEPUTY RECORDER
8542
PE3

W JAY SIMON 13031 REDINGTON RD

TUCSON AZ 85749



PAGE: 1909
NO. OF PAGES: 2
SEQUENCE: 20041500624
08/04/2004
LOCATN 15:20

PICKUP

AMOUNT PAID \$ 9.00

Sheet 1 of 2

**RETURN TO:** 

Jay R. Simon 13031 Redington Road Tucson, AZ 85749

LOCATION NOTICE (Lode)

NOTICE IS HEREBY GIVEN that the AJ4 Lode mining claim has been located by Jay