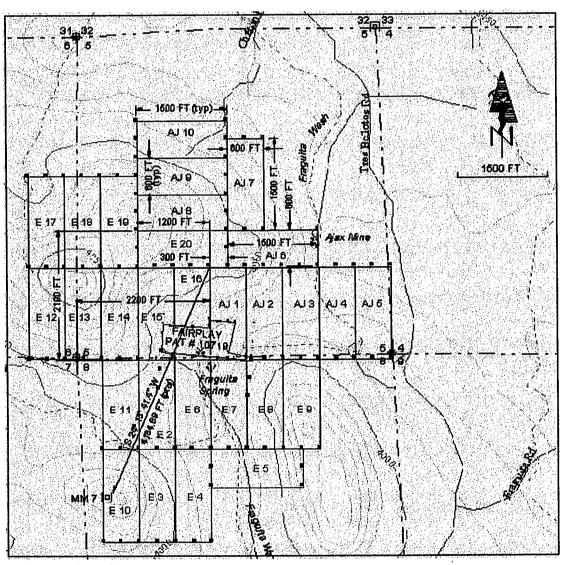

| CLAIM OR SITE NAME                                                            | BLM REC  | ORDATION SERIA                        | AL NUMBER    |
|-------------------------------------------------------------------------------|----------|---------------------------------------|--------------|
| 1. AJ3                                                                        | 362393   | 9131                                  |              |
| 2. AJ4                                                                        | 362394   |                                       |              |
| 3. AJ5                                                                        | 362395   |                                       |              |
| 4. AJ6                                                                        | 362396   |                                       |              |
| 5. AJ7                                                                        | 362397   |                                       |              |
| 5. AJ8                                                                        | 362398   |                                       |              |
| 7. AJ9                                                                        | 362399   | 70 2                                  | <b>w</b>     |
| 3. AJ10                                                                       | 362400   | = = = = = = = = = = = = = = = = = = = | Z            |
| 9. <b>AJ11</b>                                                                | 372589   | E E                                   | PAR          |
| <sub>10.</sub> AJ12                                                           | 394417   | × 2                                   | SIE          |
| The owner(s) (claimants) of the above mining claims and sites are:  JAY SIMON | ) G      | ARIZO                                 | TE OF        |
|                                                                               | Jay gr   | - S                                   | <del>T</del> |
| (Owner's Name - Please Print) 13031 REDINGTON ROAD                            | TUCSON   | r's Signature) AZ                     | 85749        |
| (Owner's Mailing Address)                                                     | (City)   | (State)                               | (Zip Code    |
| (Owner's Name - Please Print)                                                 | (Owne    | r's Signature)                        |              |
| (Owner's Mailing Address)                                                     | (City)   | (State)                               | (Zip Code    |
| (Owner's Name - Please Print)                                                 | (Owne    | r's Signature)                        |              |
| (Owner's Mailing Address)                                                     | (City)   | (City) (State)                        |              |
| (Owner's Name - Please Print)                                                 | (Owne    | r's Signature)                        |              |
| (Owner's Mailing Address)                                                     | (City)   | (State)                               | (Zip Code    |
| (Continued on page 2) SEP 1 0 2018                                            | # /12/15 | 1105                                  |              |

|                |               | Тр  | Rg        | Sec       | Mer | County Recordation | Co. Recording |
|----------------|---------------|-----|-----------|-----------|-----|--------------------|---------------|
| BLM Serial No. | Name of Claim | Exa | mple: 13ľ | N 5E 14 M | IDM | Book and Page No.  | Date          |
| 362393         | AJ3           | 228 | 10E       | 5&8       | 12  | 12358 1907         | 8/4/2004      |
| 362394         | AJ4           | 228 | 10E       | 5&8       | 12  | 12358 1909         | 8/4/2004      |
| 362395         | AJ5           | 228 | 10E       | 5,8&4     | 12  | 12358 1911         | 8/4/2004      |
| 362396         | AJ6           | 228 | 10E       | 5&8       | 12  | 12358 1913         | 8/4/2004      |
| 362397         | AJ7           | 228 | 10E       | 5         | 12  | 12358 1915         | 8/4/2004      |
| 362398         | AJ8           | 228 | 10E       | 5         | 12  | 12358 1917         | 8/4/2004      |
| 36239 <b>9</b> | AJ9           | 228 | 10E       | 5         | 12  | 12358 1919         | 8/4/2004      |
| 362400         | AJ10          | 228 | 10E       | 5         | 12  | 12358 1922         | 8/4/2004      |
| 372589         | AJ11          | 228 | 10E       | 4&5       | 12  | 12767 1594         | 3/23/2006     |
| 394417         | AJ12          | 228 | 10E       | 4&5       | 12  | 12767 1596         | 7/24/2008     |

| BLM Serial No. | Name of Claim | Tp<br>Exa | Rg<br>mple: 13 | Sec<br>N 5E 14 M | Mer<br>IDM | County Recordation Book and Page No. | Co. Recording  Date |
|----------------|---------------|-----------|----------------|------------------|------------|--------------------------------------|---------------------|
| 362393         | AJ3           | 228       | 10E            | 5&8              | 12         | 12358 1907                           | 8/4/2004            |
| 362394         | AJ4           | 22S       | 10E            | 5&8              | 12         | 12358 1909                           | 8/4/2004            |
| 362395         | AJ5           | 22S       | 10E            | 5,8&4            | 12         | 12358 1911                           | 8/4/2004            |
| 362396         | AJ6           | 22S       | 10E            | 5&8              | 12         | 123581913                            | 8/4/2004            |
| 362397         | AJ7           | 22S       | 10E            | 5                | 12         | 12358 1915                           | 8/4/2004            |
| 362398         | AJ8           | 22S       | 10E            | 5                | 12         | 12358 1917                           | 8/4/2004            |
| 362399         | AJ9           | 22S       | 10E            | 5                | 12         | 12358 1919                           | 8/4/2004            |
| 362400         | AJ10          | 22S       | 10E            | 5                | 12         | 12358 1922                           | 8/4/2004            |
| 372589         | AJ11          | 22S       | 10E            | 4&5              | 12         | 12767 1594                           | 3/23/2006           |
| 394417         | AJ12          | 22S       | 10E            | 4&5              | 12         | 12767 1596                           | 7/24/2008           |

7. The mining claims, mill or tunnel sites for which this waiver from payment of the maintenance fees is requested are:

CLAIM OR SITE NAME

| 3. AJ5                                              |                                          | 362395          | 8 5                                    | 3            |
|-----------------------------------------------------|------------------------------------------|-----------------|----------------------------------------|--------------|
| 4. AJ6                                              |                                          | 362396          | <b>1 8</b>                             | Zin          |
| 5. AJ7                                              |                                          | 362397          | × 2                                    | 3.00<br>0.00 |
| 6. AJ8                                              | A-11-11-11-11-11-11-11-11-11-11-11-11-11 | 362398          | > ~                                    | 32           |
| 7. AJ9                                              |                                          | 362399          |                                        |              |
| 8. AJ10                                             |                                          | 362400          | \$ ¢.                                  | n            |
| 9. AJ11                                             | 372589                                   | > 0             | S S                                    |              |
| 10. AJ12                                            | 394417                                   |                 |                                        |              |
| The owner(s) (claimants) of the above mining claims | and sites are:                           |                 | ************************************** |              |
| Jay Simon                                           |                                          | In fri          |                                        |              |
| (Owner's Name - Please Pri<br>13031 Redington Road  |                                          | Tucson (Owner's | s Signature)<br>AZ                     | 85749        |
| (Owner's Mailing Address                            |                                          | (City)          | (State)                                | (Zip Code)   |
|                                                     |                                          |                 |                                        |              |
| (Owner's Name - Please Pri                          | int)                                     | (Owner's        | s Signature)                           |              |
| (Owner's Mailing Address                            | s)                                       | (City)          | (State)                                | (Zip Code)   |
|                                                     |                                          |                 |                                        |              |
| (Owner's Name - Please Pri                          | int)                                     | (Owner's        | s Signature)                           |              |
| (Owner's Mailing Address                            | s)                                       | (City)          | (State)                                | (Zip Code)   |
|                                                     |                                          | 1 00-           |                                        |              |
| (Owner's Name - Please Pri                          | int) 48 <sup>2</sup> 2-37                | TERE (Owner's   | s Signature)                           |              |
| (Owner's Mailing Address                            | s) (                                     | SEP 07 2917     | (State)                                | (Zip Code)   |
| (Continued on page 2)                               | BV.                                      | for 1           |                                        |              |

| BLM Serial No. | Name of Claim | Tp<br>Exai | Rg<br>mple: 13 | Sec<br>N 5E 14 M | Mer<br>IDM | County Recordation Book and Page No. | Date      |
|----------------|---------------|------------|----------------|------------------|------------|--------------------------------------|-----------|
| 362393         | AJ3           | 228        | 10E            | 5&8              | 12         | 12358 1907                           | 8/4/2004  |
| 362394         | AJ4           | 228        | 10E            | 5&8              | 12         | 12358 1909                           | 8/4/2004  |
| 362395         | AJ5           | 228        | 10E            | 5,8&4            | 12         | 12358 1911                           | 8/4/2004  |
| 362396         | AJ6           | 228        | 10E            | 5&8              | 12         | 12358 1913                           | 8/4/2004  |
| 362397         | AJ7           | 228        | 10E            | 5                | 12         | 12358 1915                           | 8/4/2004  |
| 362398         | AJ8           | 228        | 10E            | 5                | 12         | 123581 1917                          | 8/4/2004  |
| 362399         | PLA           | 228        | 10E            | 5                | 12         | 12358 1919                           | 8/4/2004  |
| 362400         | AJ10          | 228        | 10E            | 5                | 12         | 12358 1922                           | 8/4/2004  |
| 372589         | AJ11          | 228        | 10E            | 4&5              | 12         | 12767 1594                           | 3/23/200  |
| 399417         | AJ12          | 228        | 10E            | 4&5              | 12         | 12767 1596                           | 7/24/2008 |