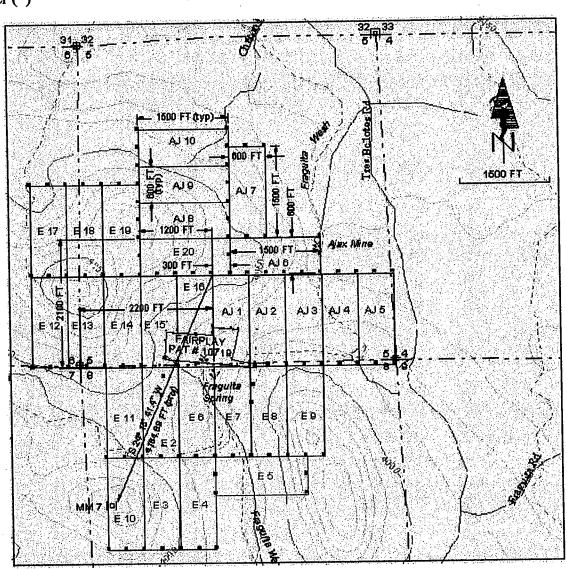

is notice is posted is situated within Section 5, T. 22 S, R. 10 E, Gila & Salt River Meridian, Arizona, and this claim encompasses portions of the following quarter section(s), Section(s), Township(s), and Range(s) SE & SW1/4, Sec 5, T 22 S, R 10 E, Pima County, Gila & Salt River Meridian, Arizona.

The locality of this claim with reference to some natural object or permanent monument and any additional information concerning it's locality is as follows: The NW cor of AJ6 is 2500 ft E & 2100 ft N of common cor Sec 6 | 5, T 22 S, R10 E, Pima Co, G&SRM, AZ, projected, & is common with the NE cor of E20, & the S side line of AJ6 abuts and parallels E 300 ft of N end line of AJ1 & the N end lines of AJ2 & AJ3 in their entirety.

DATED AND POSTED on the ground this \_\_

LOCATOR:

Jay R. Sim



Scale: 1 inch = 1500 feet

1. The above map depicts the AJ6 - AJ10 mining claims, which are located in Section(s) 5 Township(s) 22S, Range(s) 10E, G&SRM, Pima County, Arizona.

2. Type of corner and location monuments used are as follows: wooden posts, stael pipe and plastic pipe all 1½ to 4 inches in diameter or square.

3. The bearings and distances between claim corners are as depicted on the above map.

F. ANN RODRIGUEZ, RECORDER
RECORDED BY: JAS
DEPUTY RECORDER
8542 PE3

W JAY SIMON 13031 REDINGTON RD TUCSON AZ 85749



DOCKET: 12358
PAGE: 1915
NO. OF PAGES: 2
SEQUENCE: 20041500627
08/04/2004
LOCATN 15:20

PICKUP

AMOUNT PAID \$ 9.00

RETURN TO:

Sheet 1 of 2

Jay R. Simon 13031 Redington Road Tucson, AZ 85749

LOCATION NOTICE (Lode)

NOTICE IS HEREBY GIVEN that the AJ7 Lode mining