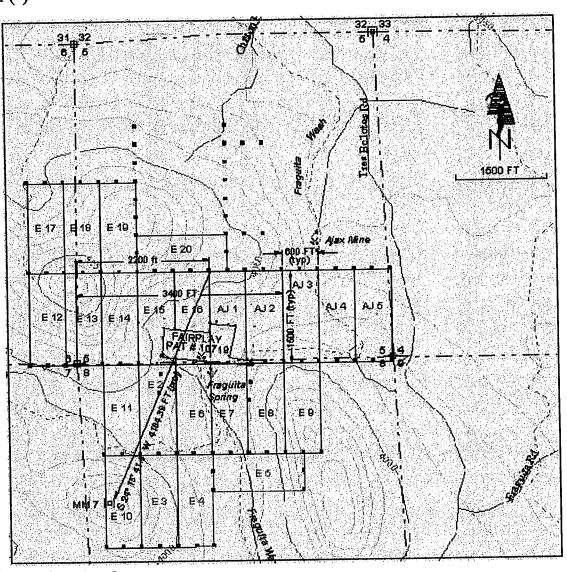

otice is posted is situated within Section 5, T. 22 S, R.10 E, Gila & Salt River Meridian, Arizona, and this claim encompasses portions of the following quarter section(s), Section(s), Township(s), and Range(s) SE 1/4 Sec 5, NE 1/4 Sec 8, SW 1/4 Sec 4, T 22 S, R 10 E, Pima County, Gila & Salt River Meridian, Arizona.

The locality of this claim with reference to some natural object or permanent monument and any additional information concerning it's locality is as follows: The NW cor of AJ5 is 4600 ft E & 1500 ft N of common cor Sec 6 | 5, T 22 S, R10 E, Pima Co, G&SRM, AZ, projected, & 7 | 8 is common with the NE cor of AJ4, & the W side line of AJ5 abuts and parallels E side line of AJ4 in it's entirety.

DATED AND POSTED on the ground this 15 th day of July 2004

LOCATOR:

Jay R. Smin



Scale: 1 inch = 1500 feet

The above map depicts the <u>AJ3 - AJ5</u> mining claims, which are located in Section(s) <u>5 & 8</u>, Township(s) <u>22S</u>, Range(s) <u>10E</u>, G&SRM, <u>Pima</u> County, Arizona.
 Type of corner and location monuments used are as follows: <u>wooden posts</u>, stell pipe and <u>U</u>

2. Type of corner and location monuments used are as follows: wooden posts, steel pipe plastic pipe all 1½ to 4 inches in diameter or square.

3. The bearings and distances between claim corners are as depicted on the above map

RECEIVED BEFIRE

F. ANN RODRIGUEZ, RECORDER RECORDED BY: JAS

DEPUTY RECORDER 8542 PE3

JAY SIMON 13031 REDINGTON RD TUCSON AZ 85749



DOCKET: 12358 PAGE: NO. OF PAGES: SEQUENCE: 20041500626 08/04/2004 15:20 LOCATN PICKUP

9.00 AMOUNT PAID

**RETURN