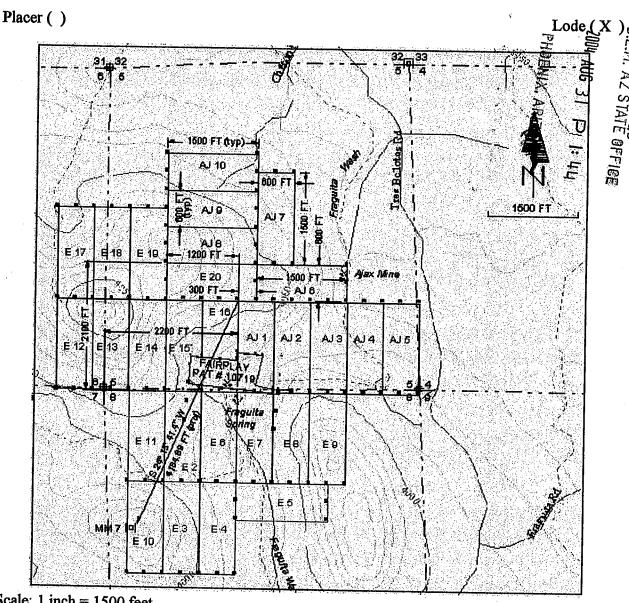

| CLAIM OR SITE NAME                                                            | BLM REC  | ORDATION SERIA                        | AL NUMBER    |
|-------------------------------------------------------------------------------|----------|---------------------------------------|--------------|
| 1. AJ3                                                                        | 362393   | 9131                                  |              |
| 2. AJ4                                                                        | 362394   |                                       |              |
| 3. AJ5                                                                        | 362395   |                                       |              |
| 4. AJ6                                                                        | 362396   |                                       |              |
| 5. AJ7                                                                        | 362397   |                                       |              |
| 5. AJ8                                                                        | 362398   |                                       |              |
| 7. AJ9                                                                        | 362399   | 70 2                                  | <b>w</b>     |
| 3. AJ10                                                                       | 362400   | = = = = = = = = = = = = = = = = = = = | Z            |
| 9. <b>AJ11</b>                                                                | 372589   | E E                                   | PAR          |
| <sub>10.</sub> AJ12                                                           | 394417   | × 2                                   | SIE          |
| The owner(s) (claimants) of the above mining claims and sites are:  JAY SIMON | ) G      | ARIZO                                 | TE OF        |
|                                                                               | Jay gr   | - S                                   | <del>T</del> |
| (Owner's Name - Please Print) 13031 REDINGTON ROAD                            | TUCSON   | r's Signature) AZ                     | 85749        |
| (Owner's Mailing Address)                                                     | (City)   | (State)                               | (Zip Code    |
| (Owner's Name - Please Print)                                                 | (Owne    | r's Signature)                        |              |
| (Owner's Mailing Address)                                                     | (City)   | (State)                               | (Zip Code    |
| (Owner's Name - Please Print)                                                 | (Owne    | r's Signature)                        |              |
| (Owner's Mailing Address)                                                     | (City)   | (City) (State)                        |              |
| (Owner's Name - Please Print)                                                 | (Owne    | r's Signature)                        |              |
| (Owner's Mailing Address)                                                     | (City)   | (State)                               | (Zip Code    |
| (Continued on page 2) SEP 1 0 2018                                            | # /12/15 | 1105                                  |              |

|                |               | Тр  | Rg        | Sec       | Mer | County Recordation | Co. Recording |
|----------------|---------------|-----|-----------|-----------|-----|--------------------|---------------|
| BLM Serial No. | Name of Claim | Exa | mple: 13ľ | N 5E 14 M | IDM | Book and Page No.  | Date          |
| 362393         | AJ3           | 228 | 10E       | 5&8       | 12  | 12358 1907         | 8/4/2004      |
| 362394         | AJ4           | 228 | 10E       | 5&8       | 12  | 12358 1909         | 8/4/2004      |
| 362395         | AJ5           | 228 | 10E       | 5,8&4     | 12  | 12358 1911         | 8/4/2004      |
| 362396         | AJ6           | 228 | 10E       | 5&8       | 12  | 12358 1913         | 8/4/2004      |
| 362397         | AJ7           | 228 | 10E       | 5         | 12  | 12358 1915         | 8/4/2004      |
| 362398         | AJ8           | 228 | 10E       | 5         | 12  | 12358 1917         | 8/4/2004      |
| 36239 <b>9</b> | AJ9           | 228 | 10E       | 5         | 12  | 12358 1919         | 8/4/2004      |
| 362400         | AJ10          | 228 | 10E       | 5         | 12  | 12358 1922         | 8/4/2004      |
| 372589         | AJ11          | 228 | 10E       | 4&5       | 12  | 12767 1594         | 3/23/2006     |
| 394417         | AJ12          | 228 | 10E       | 4&5       | 12  | 12767 1596         | 7/24/2008     |

| BLM Serial No. | Name of Claim | Tp<br>Exa | Rg<br>mple: 13 | Sec<br>N 5E 14 M | Mer<br>IDM | County Recordation Book and Page No. | Co. Recording  Date |
|----------------|---------------|-----------|----------------|------------------|------------|--------------------------------------|---------------------|
| 362393         | AJ3           | 228       | 10E            | 5&8              | 12         | 12358 1907                           | 8/4/2004            |
| 362394         | AJ4           | 22S       | 10E            | 5&8              | 12         | 12358 1909                           | 8/4/2004            |
| 362395         | AJ5           | 22S       | 10E            | 5,8&4            | 12         | 12358 1911                           | 8/4/2004            |
| 362396         | AJ6           | 22S       | 10E            | 5&8              | 12         | 123581913                            | 8/4/2004            |
| 362397         | AJ7           | 22S       | 10E            | 5                | 12         | 12358 1915                           | 8/4/2004            |
| 362398         | AJ8           | 22S       | 10E            | 5                | 12         | 12358 1917                           | 8/4/2004            |
| 362399         | AJ9           | 22S       | 10E            | 5                | 12         | 12358 1919                           | 8/4/2004            |
| 362400         | AJ10          | 22S       | 10E            | 5                | 12         | 12358 1922                           | 8/4/2004            |
| 372589         | AJ11          | 22S       | 10E            | 4&5              | 12         | 12767 1594                           | 3/23/2006           |
| 394417         | AJ12          | 22S       | 10E            | 4&5              | 12         | 12767 1596                           | 7/24/2008           |

7. The mining claims, mill or tunnel sites for which this waiver from payment of the maintenance fees is requested are:

CLAIM OR SITE NAME

| 3. AJ5                                              |                                          | 362395          | 8 5                                    | 3            |
|-----------------------------------------------------|------------------------------------------|-----------------|----------------------------------------|--------------|
| 4. AJ6                                              |                                          | 362396          | <b>1 8</b>                             | Zin          |
| 5. AJ7                                              |                                          | 362397          | × 2                                    | 3.00<br>0.00 |
| 6. AJ8                                              | A-11-11-11-11-11-11-11-11-11-11-11-11-11 | 362398          | > ~                                    | 32           |
| 7. AJ9                                              |                                          | 362399          |                                        |              |
| 8. AJ10                                             |                                          | 362400          | \$ ¢.                                  | n            |
| 9. AJ11                                             | 372589                                   | > 0             | S S                                    |              |
| 10. AJ12                                            | 394417                                   |                 |                                        |              |
| The owner(s) (claimants) of the above mining claims | and sites are:                           |                 | ************************************** |              |
| Jay Simon                                           |                                          | In fri          |                                        |              |
| (Owner's Name - Please Pri<br>13031 Redington Road  |                                          | Tucson (Owner's | s Signature)<br>AZ                     | 85749        |
| (Owner's Mailing Address                            |                                          | (City)          | (State)                                | (Zip Code)   |
|                                                     |                                          |                 |                                        |              |
| (Owner's Name - Please Pri                          | int)                                     | (Owner's        | s Signature)                           |              |
| (Owner's Mailing Address                            | s)                                       | (City)          | (State)                                | (Zip Code)   |
|                                                     |                                          |                 |                                        |              |
| (Owner's Name - Please Pri                          | int)                                     | (Owner's        | s Signature)                           |              |
| (Owner's Mailing Address                            | s)                                       | (City)          | (State)                                | (Zip Code)   |
|                                                     |                                          | 1 00-           |                                        |              |
| (Owner's Name - Please Pri                          | int) 48 <sup>2</sup> 2-37                | TERE (Owner's   | s Signature)                           |              |
| (Owner's Mailing Address                            | s) (                                     | SEP 07 2917     | (State)                                | (Zip Code)   |
| (Continued on page 2)                               | BV.                                      | for 1           |                                        |              |

| BLM Serial No. | Name of Claim | Tp<br>Exai | Rg<br>mple: 13 | Sec<br>N 5E 14 M | Mer<br>IDM | County Recordation Book and Page No. | Date      |
|----------------|---------------|------------|----------------|------------------|------------|--------------------------------------|-----------|
| 362393         | AJ3           | 228        | 10E            | 5&8              | 12         | 12358 1907                           | 8/4/2004  |
| 362394         | AJ4           | 228        | 10E            | 5&8              | 12         | 12358 1909                           | 8/4/2004  |
| 362395         | AJ5           | 228        | 10E            | 5,8&4            | 12         | 12358 1911                           | 8/4/2004  |
| 362396         | AJ6           | 228        | 10E            | 5&8              | 12         | 12358 1913                           | 8/4/2004  |
| 362397         | AJ7           | 228        | 10E            | 5                | 12         | 12358 1915                           | 8/4/2004  |
| 362398         | AJ8           | 228        | 10E            | 5                | 12         | 123581 1917                          | 8/4/2004  |
| 362399         | PLA           | 228        | 10E            | 5                | 12         | 12358 1919                           | 8/4/2004  |
| 362400         | AJ10          | 228        | 10E            | 5                | 12         | 12358 1922                           | 8/4/2004  |
| 372589         | AJ11          | 228        | 10E            | 4&5              | 12         | 12767 1594                           | 3/23/200  |
| 399417         | AJ12          | 228        | 10E            | 4&5              | 12         | 12767 1596                           | 7/24/2008 |